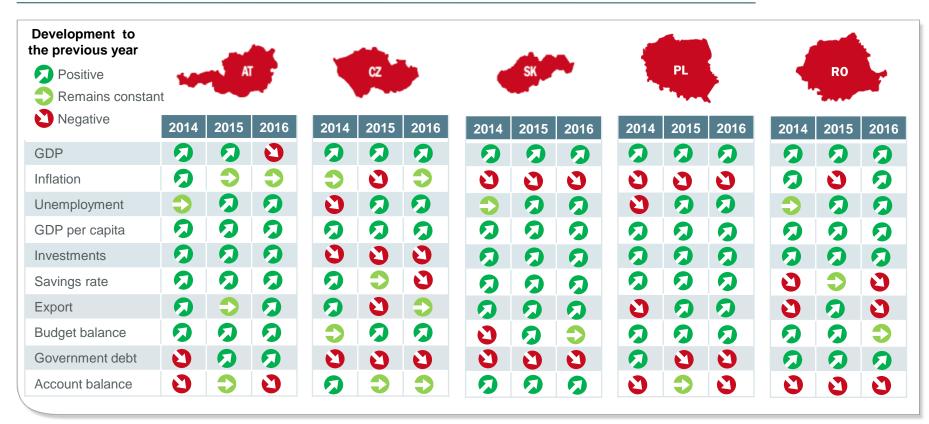

*</sup> Restated and adjusted Embedded Value

# Group Embedded Value 2013



# New business margin in %





# The growth potential of the CEE countries

# Strong growth potential in CEE



Growth compared

#### Insurance density in Euro



# CEE core countries grew faster during the crisis than Austria

|                | to AT '06-'13 |
|----------------|---------------|
| Bulgaria       | +57%          |
| Slovakia       | +52%          |
| Poland         | +45%          |
| Czech Republic | +35%          |
| Serbia         | +20%          |
| Romania        | +19%          |
| Croatia        | +13%          |
| Austria        |               |
| Hungary        | -6%           |
|                |               |

\* 2012; Source: SwissRe, IMF

# Upswing in CEE



#### Positive trends



# CEE offers growth prospects



#### Comparison CEE / Eurozone



# Growth model CEE



## Step function opens up the growth potential in CEE

#### **VIG** strategy:

Enhancing potential in changing market phases through adaptive growth policy



- Accelerated growth in all lines of business
- Offensive distribution policy
- Strengthening of profitable business fields
- Risk selection/adjustment of low-margin business fields
- Cost management

# Growth model CEE



## Step function opens up the growth potential in CEE

#### **VIG** strategy:

Enhancing potential in phase of market resting through differentiated growth strategy



# Development premiums / administration costs



2008 / 2013

#### Continuous reduction of administrative expenses with increasing premiums









# Thank yo