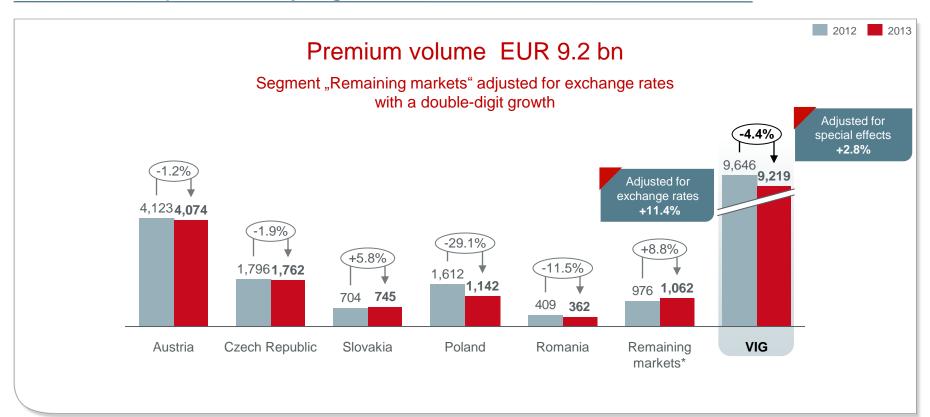

## **Premiums**

## Gross written premiums by regions, IFRS, in EUR mn

# Development of segment "Remaining markets"\*

Gross written premiums, IFRS, in EUR mn

<sup>\*</sup> AL, BA, BG, DE, EE, FL, GE, HR, HU, LT, LV, MK, RS, TR, UA