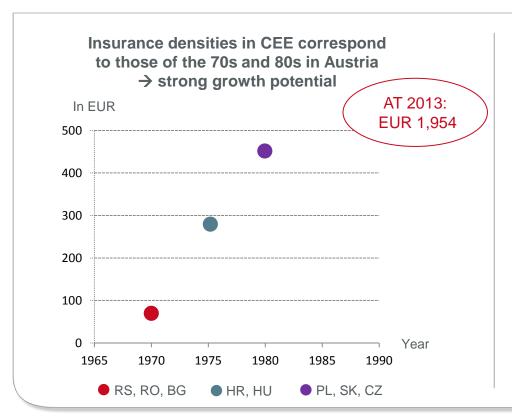

# The growth potential of the CEE countries

# Strong growth potential in CEE

Growth compared

#### Insurance density in Euro