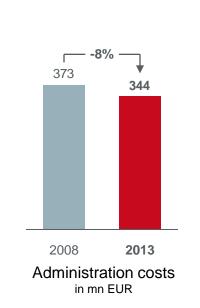

# Development premiums / administration costs

2008 / 2013

#### Continuous reduction of administrative expenses with increasing premiums