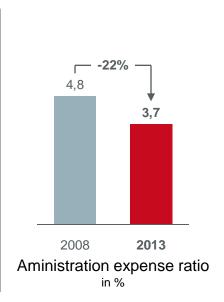

# Development premiums / administration costs

2008 / 2013

#### Continuous reduction of administrative expenses with increasing premiums