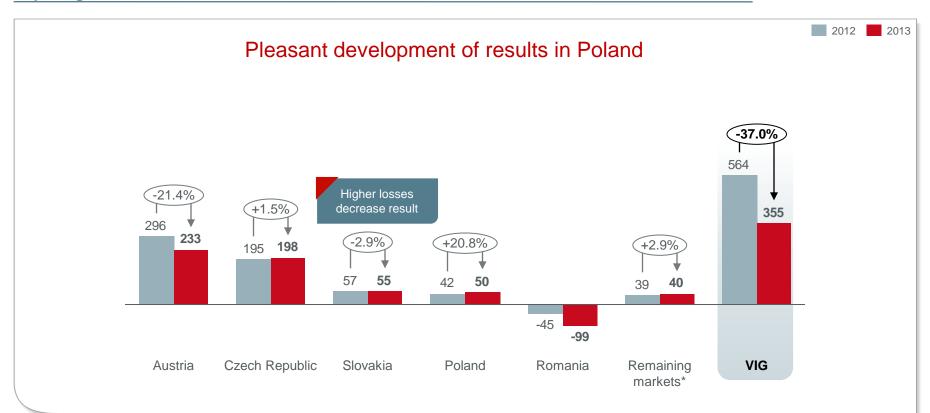

# By regions, IFRS, in EUR mn

<sup>\*</sup> AL, BA, BG, DE, EE, FL, GE, HR, HU, LT, LV, MK, RS, TR, UA

#### IFRS, in EUR mn

2013

Solid operating performance

Capital strength

Proposal for increasing the dividend to EUR 1.30\* per share (+10 Cent)