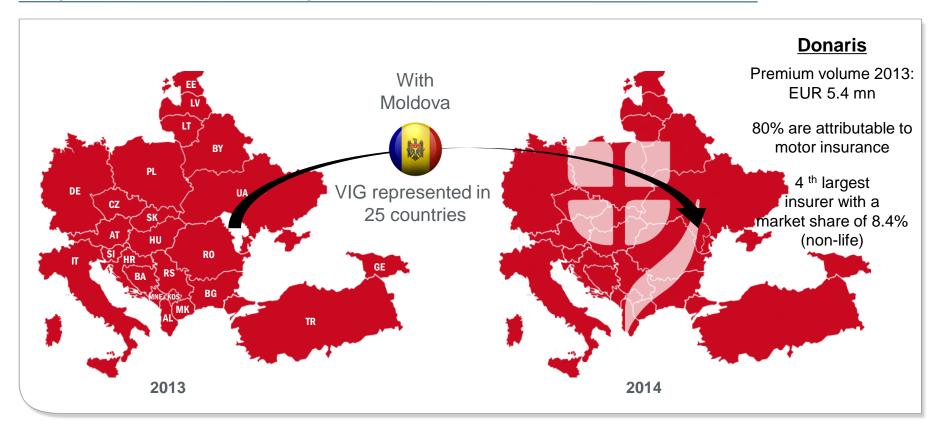

# With Moldova last country to be covered in CEE

## Acquisition of Donaris completed