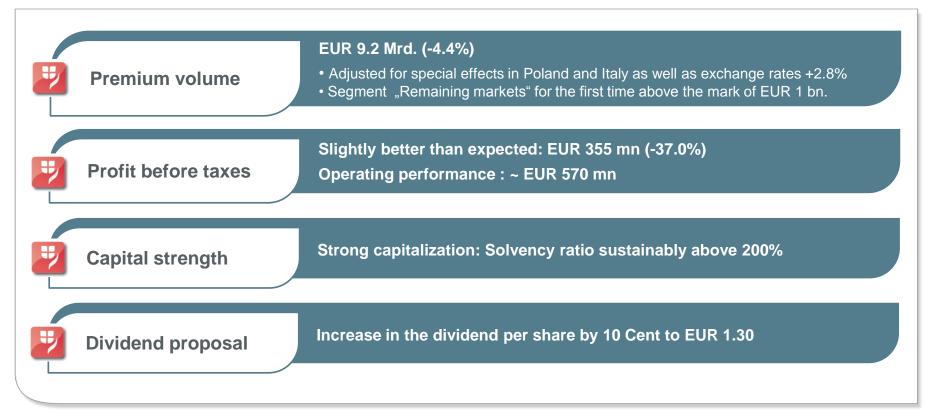

#### IFRS, in EUR mn

2013

Solid operating performance

Capital strength

Proposal for increasing the dividend to EUR 1.30\* per share (+10 Cent)

# Steady dividend payout policy for investors