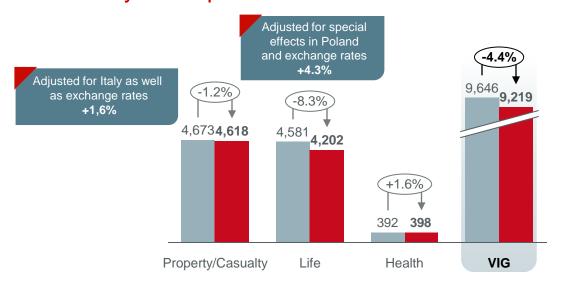

## **Premiums**

# Gross written premiums by lines of business, IFRS, in EUR mn

Short-term single-premiums in Poland, difficult market environment in Romania und Italy affect premium volume