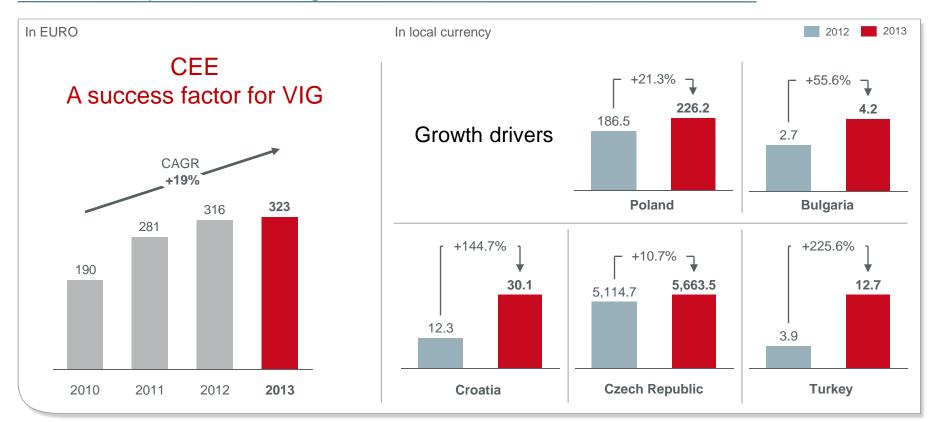

# The growth potential of the CEE countries

# Strong growth potential in CEE

Growth compared