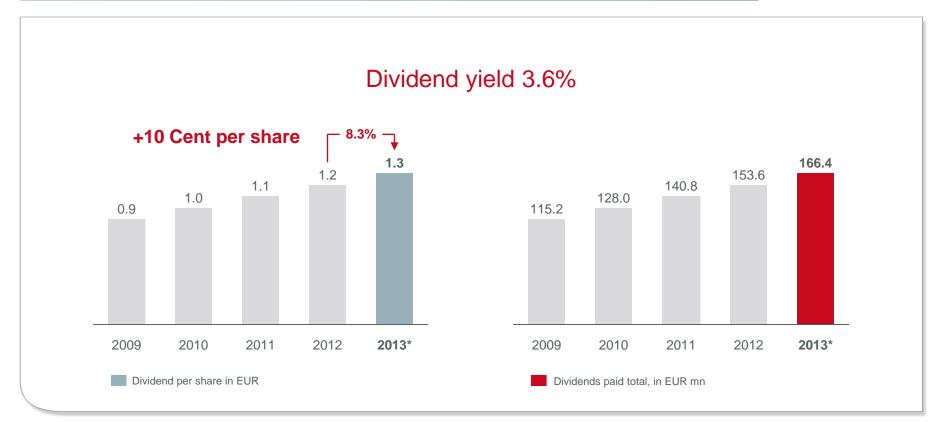

#### IFRS, in EUR mn

2013

Solid operating performance

Capital strength

Proposal for increasing the dividend to EUR 1.30\* per share (+10 Cent)

# Steady dividend payout policy for investors

#### 2013, in EUR

<sup>\*</sup> subject to the approval of the competent corporate bodies