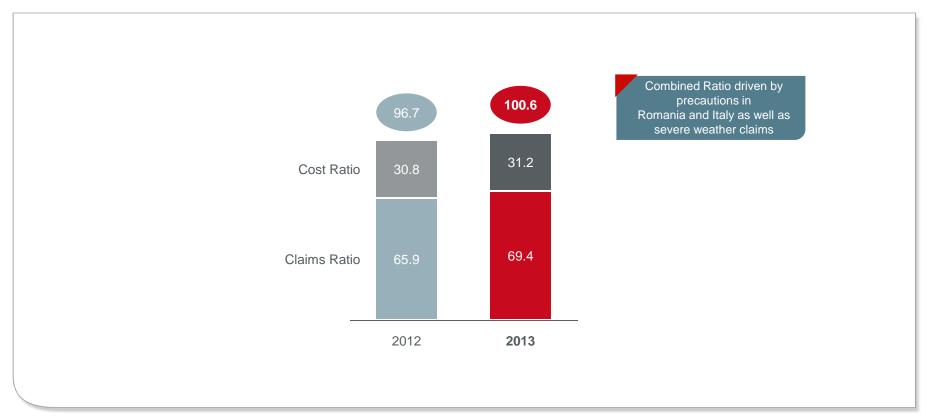

# **Combined Ratio**

net, in %

#### By lines of business, IFRS, in EUR mn

Development of results in Romania and Italy have a strong affect on Property/Casualty