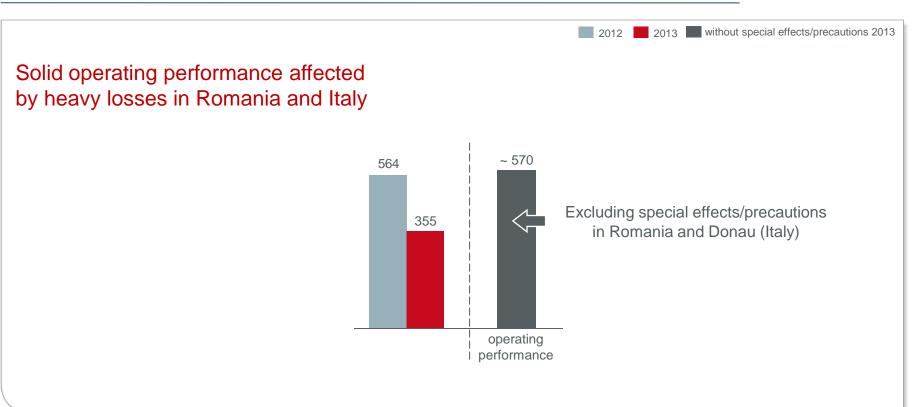

#### IFRS, in EUR mn

2013

Solid operating performance

Capital strength

Proposal for increasing the dividend to EUR 1.30\* per share (+10 Cent)