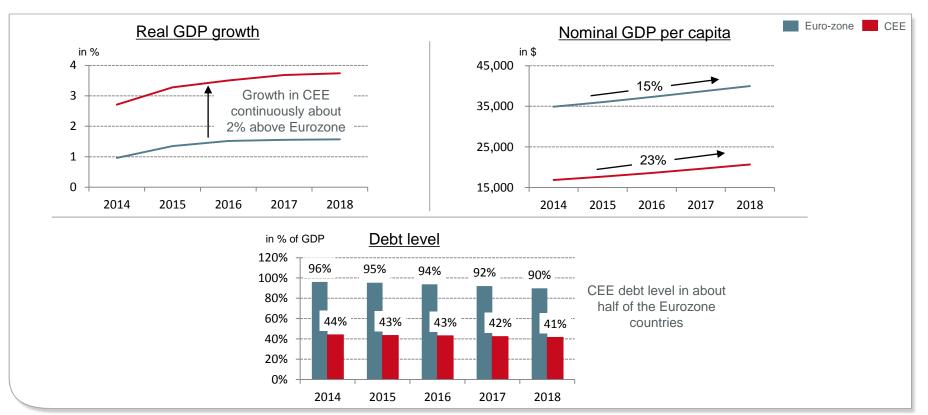

e 2013



# New business margin in %





# The growth potential of the CEE countries

# Strong growth potential in CEE



Growth compared

#### Insurance density in Euro



# CEE core countries grew faster during the crisis than Austria

|                | to AT '06-'13 |
|----------------|---------------|
| Bulgaria       | +57%          |
| Slovakia       | +52%          |
| Poland         | +45%          |
| Czech Republic | +35%          |
| Serbia         | +20%          |
| Romania        | +19%          |
| Croatia        | +13%          |
| Austria        |               |
| Hungary        | -6%           |
|                |               |

\* 2012; Source: SwissRe, IMF

# Upswing in CEE



#### Positive trends



# CEE offers growth prospects



#### Comparison CEE / Eurozone



# Growth model CEE



## Step function opens up the growth potential in CEE

#### **VIG** strategy:

Enhancing potential in changing market phases through adaptive growth policy



- Accelerated growth in all lines of business
- Offensive distribution policy
- Strengthening of profitable business fields
- Risk selection/adjustment of low-margin business fields
- Cost management

# Growth model CEE



## Step function opens up the growth potential in CEE

#### **VIG** strategy:

Enhancing potential in phase of market resting through differentiated growth strategy



# Development premiums / administration costs



2008 / 2013

#### Continuous reduction of administrative expenses with increasing premiums









# Thank you for your attention

Welcome to the family of VIENNA INSURANCE **G