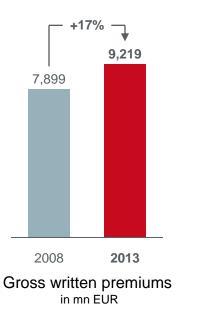

# Development premiums / administration costs

2008 / 2013

#### Continuous reduction of administrative expenses with increasing premiums