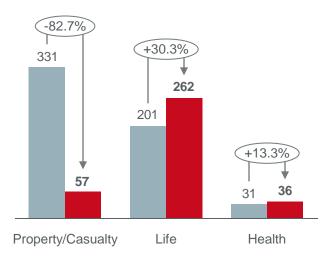

# Gross written premiums by lines of business, IFRS, in EUR mn

Short-term single-premiums in Poland, difficult market environment in Romania und Italy affect premium volume

#### By lines of business, IFRS, in EUR mn

Development of results in Romania and Italy have a strong affect on Property/Casualty