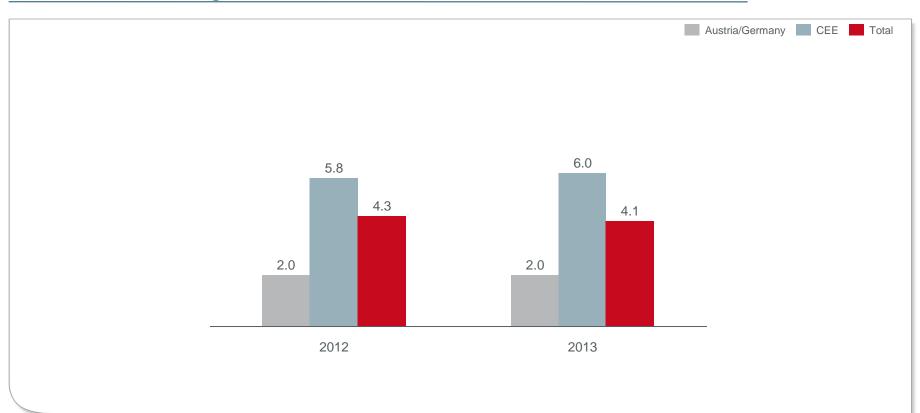

net, in %





#### By lines of business, IFRS, in EUR mn

Development of results in Romania and Italy have a strong affect on Property/Casualty





# By regions, IFRS, in EUR mn



<sup>\*</sup> AL, BA, BG, DE, EE, FL, GE, HR, HU, LT, LV, MK, RS, TR, UA



#### CEE development excluding Romania, IFRS, in Mio.





#### IFRS, in EUR mn



2013

Solid operating performance



Capital strength



Proposal for increasing the dividend to EUR 1.30\* per share (+10 Cent)

# Steady dividend payout policy for investors



#### 2013, in EUR



<sup>\*</sup> subject to the approval of the competent corporate bodies



# **Embedded Value**

# Group Embedded Value 2013



#### in mn EUR



<sup>\*</sup> Restated and adjusted Embedded Value

# Group Embedded Value 2013



# New business margin in %





# The growth potential of the CEE countries

# Strong growth potential in CEE



Growth compared

#### Insurance density in Euro



# CEE core countries grew faster during the crisis than Austria

|                | to AT '06-'13 |
|----------------|---------------|
| Bulgaria       | +57%          |
| Slovakia       | +52%          |
| Poland         | +45%          |
| Czech Republic | +35%          |
| Serbia         | +20%          |
| Romania        | +19%          |
| Croatia        | +13%          |
| Austria        |               |
| Hungary        | -6%           |
|                |               |

\* 2012; Source: SwissRe, IMF

# Upswing in CEE



#### Positive trends



# CEE offers growth prospects



#### Comparison CEE / Eurozone



# Growth model CEE



## Step functi