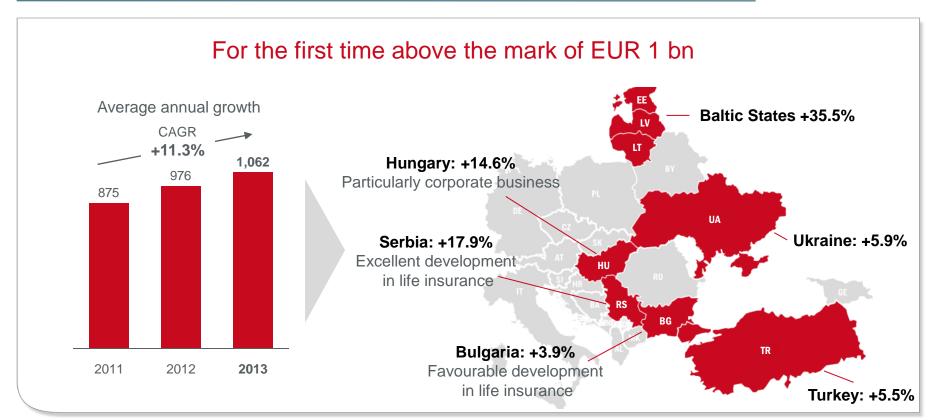

# Development of segment "Remaining markets"\*

Gross written premiums, IFRS, in EUR mn

<sup>\*</sup> AL, BA, BG, DE, EE, FL, GE, HR, HU, LT, LV, MK, RS, TR, UA