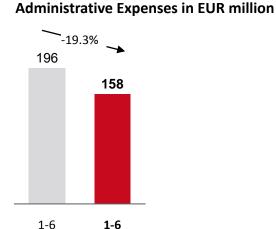

### **CONTINUOUS REDUCTION OF ADMINISTRATIVE EXPENSES**

Efficient cost management helped reduce Group administrative expenses by another 4.2 percent in the first half-year 2014.

Vienna Insurance Group is working to increase efficiency throughout the Group. Ongoing actions have reduced administrative expenses by around one fifth since 2008. Net earned premiums rose around 25 percent in the same period.